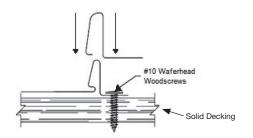

#### **Concealed Fastener Roof Panel**

- Standard is 26 gauge.
- Rib height 1.5".
- Panel width is 16" coverage.
- Nail strip panel shown.
- Minimum 3/12 roof pitch required.
- Solid decking is required, 5/8" minimum.
- 35' maximum length.