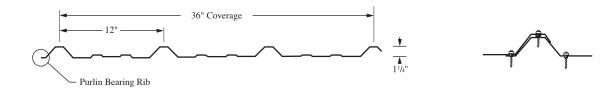

## STRONG SPAN

### 26 Gauge Roofing And Siding Panel "PBR" or "R" Panel

- Strong Span will span up to 5' purlin spacing on roof application.
- "Purlin Bearing Rib" as shown below to provide for roof application.
- Minimum 1/12 roof pitch required (Butyl tape is required on all roof applications, less than 3/12 pitch requires 1" Butyl tape and Stitch screws).
- Also available in 24 gauge (White and Galvalume only).
- 43' maximum length.