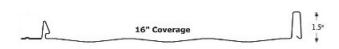

# **LOCK SEAM**

#### **Concealed Fastener Roof Panel**

- Standard is 26 gauge.
- Rib height 1.5".
- Panel width is 16" coverage.
- Nail strip panel shown.
- Minimum 3/12 roof pitch required.
- Solid decking is required, 5/8" minimum.
- 35' maximum length.