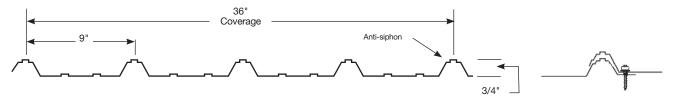

## **STRONG RIB**

### 29 Gauge Roofing, Siding Panel, "AG" Panel

- Minimum 3/12 roof pitch required.
- Also available in 26 gauge.
- 45' maximum length.